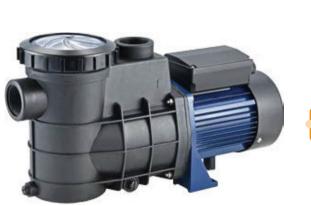

# **INGE Swimming Pool Solar Pump**

### **Pump Material**

- Outlet: Plastic
- Pump Head: Plastic
- Pump Body: Aluminium
- Impeller: Plastic
- Motor: Permanent Magnet DC Brushless Motor
- Cable Length: 1.2m
- Cooling: Air Cooling
- Controller: DC MPPT Function Controller

# **Product Features**

• Low-Lift and High-Flow, ideal for Swimming Pool Use

• Warranty: 1 Year