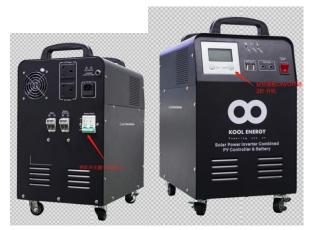

## KOOL ENERGY UPS OPERATION INSTRUCTIONS

1. How to turn it on?

Put the "Battery Switch" on, and gently press the ON/OFF button on the panel for 2 seconds to start it.

2. How to connect to mains?

Plug the power cord into the AC INPUT socket of the rear panel, and connect the other end to the mains socket.

3. How to connect electrical appliances?

Connect the plug of the electrical appliance to the AC Output, or plug a socket out of the AC Output socket and then connect the appliance.

You can also disconnect the home switch and connect the output directly to the home main switch.