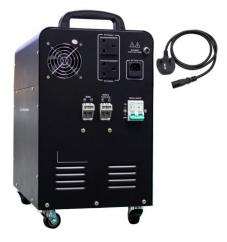

3. How to connect electrical appliances?

Connect the plug of the electrical appliance to the AC Output, or plug a socket out of the AC Output socket and then connect the appliance.

You can also disconnect the home switch and connect the output directly to the home main switch.