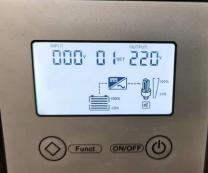

## Working mode description:

Mode 01, Mains priority, when the mains electricity comes in, the mains is given priority to supply power to the load (while charging the battery). If the mains power is off, the battery will output 220V AC to supply appliances immediately to achieve uninterruptible power supply (If the

It

power is cut off, the connected computer will not crash)

displays 01 or 03 for only 2 seconds when turned on, then jump to the frequency display.

Mode03, Solar energy priority (battery priority) First use solar energy or (battery) output 220V AC to supply power to the appliances. Input the mains power in this mode, the mains is in the waiting state, the mains won't be charged into the battery immediately. After the battery displays a low-voltage protection alarm, the mains will automatically enter the machine to supply power to the appliances. (It doesn't charge the battery).

How to set the mode?

Long press the Funct button on the left for 5 seconds to enter the setting mode, and long press once to select onc. After successful selection, wait for a reply, and the mode will take effect.