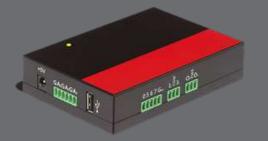

## Data Logger

The data logger can easily collect and record all key plant data from SolaX MAX & MEGA inverters, up to 40 pcs, to constantly transmit the data to the SolaX portal via the internet.

| Model                         | V1000+                                     |
|-------------------------------|--------------------------------------------|
| Connection                    | Inverter: RS485 Router: RJ45               |
| Access Number                 | 40pcs                                      |
| Transmission maximum distance | 1200m                                      |
| Display                       | LED                                        |
| Input                         |                                            |
| Input Voltage                 | Input: AC 90V-250V 50/60Hz Output: DC 5V   |
| Static Current Consumption    | 1A                                         |
| General                       |                                            |
| Operating temperature         | -25°C~55°C                                 |
| Humidity                      | 10%~95% relative humidity, no condensation |
| IP Rating                     | IP20                                       |
| Dimension (L*W*H)             | 118mm*78mm*29mm                            |
| Weight                        | 0.28(kg)                                   |